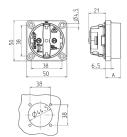

## Technical specifications

| A 100 to 0 to 0           | 46.0            |
|---------------------------|-----------------|
| Ampere                    | 16 A            |
| Poles                     | 3 p+E           |
| Voltage                   | 230 V           |
| Connection technology     | Screw terminals |
| Contact                   | standard        |
| Protection type           | IP 20           |
| Shutter                   | true            |
| Flange                    | 50x50 mm        |
| Fixing hole               | 38x38 mm        |
| Weight                    | 34 g            |
| Declaration of Conformity | EAC             |

## Drawing

| Dim. A |
|--------|
|        |
| 18.3   |
| 15.8   |
| 15.8   |
|        |
|        |
|        |
|        |
|        |