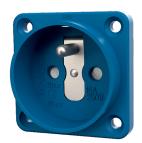

## Grounding-type panel mounted receptacle

Part no. 11681

- French-belgian standard without hinged lid 3 screw terminals as connecting terminals for 1.5 2.5 mm² other colours on request