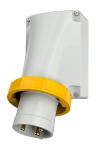

## Wall mounted inlet

Part no. 1216

- screw terminals
- for a suitable watertight protective cover see part no. 40434

## Technical specifications

| Ampere                    | 63 A            |
|---------------------------|-----------------|
| Poles                     | 3 p             |
| Voltage                   | 110 V           |
| Clock position            | 4 h             |
| Hertz                     | 50-60 Hz        |
| Connection technology     | Screw terminals |
| Contact                   | standard        |
| Protection type           | IP 67           |
| Weight                    | 820 g           |
| Declaration of Conformity | VDE, EAC, CQC   |