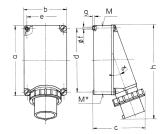

## Drawing

| Drawing                  | Amp.  | 63    |       |       | 125 |       |  |
|--------------------------|-------|-------|-------|-------|-----|-------|--|
| 2 MB 36                  | Poles | 3     | 4     | 5     | 4   | 5     |  |
| Dim. in mm               | a     | 170   | 170   | 170   | 264 | 264   |  |
|                          | b     | 118   | 118   | 118   | 163 | 163   |  |
|                          | С     | 171   | 171   | 171   | 205 | 205   |  |
|                          | d     | 134.5 | 134.5 | 134.5 | 240 | 240   |  |
|                          | e     | 103   | 103   | 103   | 140 | 140   |  |
|                          | f     | 6,1   | 6,1   | 6,1   | 8,1 | 8,1   |  |
|                          | g.    | 6     | 6     | 6     | 8   | 8     |  |
|                          | h     | 250   | 250   | 250   | 355 | 355   |  |
|                          | M     | 40    | 40    | 40    | 50  | 50    |  |
|                          | M*    | 2x40  | 2x40  | 2x40  | 50  | 50    |  |
|                          | α     | 25°   | 25°   | 25°   | 20  | ° 20° |  |
| Max. cable diam. (mm)    |       | 27    | 27    | 27    | 38  | 38    |  |
| Terminal for cond. cross |       | 6     | 6     | 6     | 16  | 16    |  |
| section (mmi) min mov    |       | 1.0   | 1.0   | 4.0   | 20  | 20    |  |