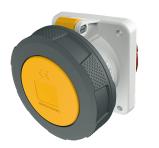

## Panel mounted receptacle

Part no. 1263A

- screw terminals
- X-CONTACT®
- straight

•

•

products with pilot contact: part no. + index P

## **Technical specifications**

| Ampere                    | 63 A            |
|---------------------------|-----------------|
| Poles                     | 3 p             |
| Voltage                   | 110 V           |
| Clock position            | 4 h             |
| Hertz                     | 50-60 Hz        |
| Connection technology     | Screw terminals |
| Contact                   | standard        |
| Protection type           | IP 67           |
| Flange                    | 107x100 mm      |
| Fixing hole               | 85x77 mm        |
| Weight                    | 567 g           |
| Declaration of Conformity | VDE, EAC, CQC   |