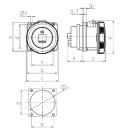

## Drawing

| Drawing                      | Amp.     |     | 63  |     | 125 |     |
|------------------------------|----------|-----|-----|-----|-----|-----|
| 1 MB 212/258                 | Poles    | 3   | 4   | 5   | 4   | 5   |
| Dim. in mm                   | а        | 107 | 107 | 107 | 130 | 130 |
|                              | b        | 100 | 100 | 100 | 130 | 130 |
|                              | c        | 81  | 81  | 81  | 119 | 119 |
|                              | d        | 85  | 85  | 85  | 104 | 104 |
|                              | е        | 77  | 77  | 77  | 104 | 104 |
|                              | f        | 6   | 6   | 6   | 6.5 | 6.5 |
|                              | g        | 12  | 12  | 12  | 18  | 18  |
|                              | g.1      | 2   | 2   | 2   | 2   | 2   |
|                              | h        | 117 | 117 | 117 | 129 | 129 |
|                              | i        | 113 | 113 | 113 | 126 | 126 |
|                              | k        | 55  | 55  | 55  | 43  | 43  |
|                              | 1        | 88  | 88  | 88  | 95  | 95  |
| Terminal for con             | d. cross | 6   | 6   | 6   | 25  | 25  |
| section (mm <sup>2</sup> ) m | inmax.   | —25 | -25 | —25 | —70 | —70 |