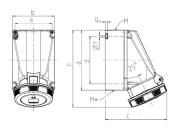

## Drawing

| Drawing                  | Amp.    |                            | 63    |       |
|--------------------------|---------|----------------------------|-------|-------|
| 1 MB 112                 | Poles   | 3                          | 4     | 5     |
| Dim. in mm               | а       | 170                        | 170   | 170   |
|                          | b       | 118                        | 118   | 118   |
|                          | c       | 175                        | 175   | 175   |
|                          | d       | 134.5                      | 134.5 | 134.5 |
|                          | е       | 103                        | 103   | 103   |
|                          | f       | 6.1                        | 6.1   | 6.1   |
|                          | g.      | 6                          | 6     | 6     |
|                          | h       | 219                        | 219   | 219   |
|                          | M       | 40                         | 40    | 40    |
|                          | M*      | 2x40 (blind) to be cut out |       |       |
| Max. cable diam          | ı. (mm) | 27                         | 27    | 27    |
| Terminal for cond. cross |         | 6                          | 6     | 6     |
| section (mm²) m          | inmax.  | -25                        | -25   | -25   |