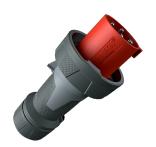

## Plug PowerTOP® Xtra

Part no. 13206

- screw terminals
- rubberised grip area
- frame terminals
- highly heat resistant contact carrier
- nickel plated contacts
- cable gland and sealing
- strain relief and protection against kinking
- enclosure with thread lock
- two safety slides

## **Technical specifications**

| Ampere                    | 63 A                                                          |
|---------------------------|---------------------------------------------------------------|
| Poles                     | 4 p                                                           |
| Voltage                   | 400 V                                                         |
| Clock position            | 6 h                                                           |
| Hertz                     | 50-60 Hz                                                      |
| Connection technology     | Screw terminals                                               |
| Contact                   | highly heat resistant contact carrier, nickel plated contacts |
| Protection type           | IP 67                                                         |
| Weight                    | 826 g                                                         |
| Declaration of Conformity | VDE, EAC, CQC                                                 |