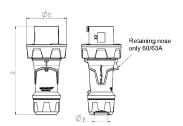

## Drawing

| Drawing Amp.             |       | 63  |     |     | 125         |             |             |
|--------------------------|-------|-----|-----|-----|-------------|-------------|-------------|
| 2 MB 225                 | Poles | 3   | 4   | 5   | 3           | 4           | 5           |
| Dim. in mm               | а     | 250 | 250 | 250 | 290         | 290         | 290         |
|                          | b     | 114 | 114 | 114 | 130         | 130         | 130         |
|                          | у     | 36  | 36  | 36  | 49          | 49          | 49          |
|                          |       |     |     |     |             |             |             |
| Terminal for cond. cross |       | 6   | 6   | 6   | 25          | 25          | 25          |
| section (mm²) minmax.    |       | —16 | —16 | —16 | <b>—</b> 50 | <b>—</b> 50 | <b>—</b> 50 |