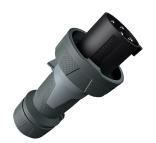

## Plug PowerTOP® Xtra

Part no. 13207

- screw terminals
- · rubberised grip area
- frame terminals
- highly heat resistant contact carrier
- nickel plated contacts
- cable gland and sealing
- strain relief and protection against kinking
- enclosure with thread lock
- two safety slides