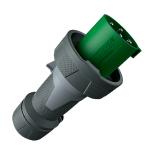

## Plug PowerTOP® Xtra

Part no. 13208

- screw terminals
- rubberised grip area
- frame terminals
- highly heat resistant contact carrier
- nickel plated contacts
- cable gland and sealing
- strain relief and protection against kinking
- enclosure with thread lock
- two safety slides