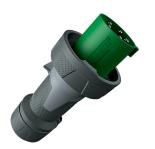

## Plug PowerTOP® Xtra

Part no. 13214

- screw terminals
- rubberised grip area
- frame terminals
- highly heat resistant contact carrier
- nickel plated contacts
- cable gland and sealing
- strain relief and protection against kinking
- enclosure with thread lock
- two safety slides