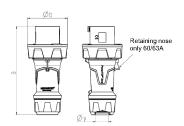

## Drawing

| Drawing         | Amp.      |     | 63  |     |             | 125         |     |
|-----------------|-----------|-----|-----|-----|-------------|-------------|-----|
| 2 MB 225        | Poles     | 3   | 4   | 5   | 3           | 4           | 5   |
| Dim. in mm      | а         | 250 | 250 | 250 | 290         | 290         | 290 |
|                 | b         | 114 | 114 | 114 | 130         | 130         | 130 |
|                 | у         | 36  | 36  | 36  | 49          | 49          | 49  |
|                 |           |     |     |     |             |             |     |
| Terminal for co | nd. cross | 6   | 6   | 6   | 25          | 25          | 25  |
| section (mm²) n | ninmax.   | —16 | —16 | —16 | <b>—</b> 50 | <b>—</b> 50 | —50 |