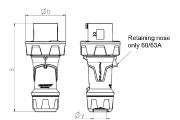

## Drawing

| Drawing Amp.             |       | 63  |     |     | 125         |             |     |
|--------------------------|-------|-----|-----|-----|-------------|-------------|-----|
| 2 MB 225                 | Poles | 3   | 4   | 5   | 3           | 4           | 5   |
| Dim. in mm               | a     | 250 | 250 | 250 | 290         | 290         | 290 |
|                          | b     | 114 | 114 | 114 | 130         | 130         | 130 |
|                          | у     | 36  | 36  | 36  | 49          | 49          | 49  |
|                          |       |     |     |     |             |             |     |
| Terminal for cond. cross |       | 6   | 6   | 6   | 25          | 25          | 25  |
| section (mm²) minmax.    |       | —16 | —16 | —16 | <b>—</b> 50 | <b>—</b> 50 | —50 |