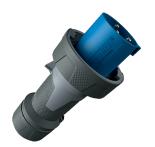

## Plug PowerTOP® Xtra

Part no. 13216

- screw terminals
- rubberised grip area
- frame terminals
- highly heat resistant contact carrier
- nickel plated contacts
- cable gland and sealing
- strain relief and protection against kinking
- enclosure with thread lock
- two safety slides