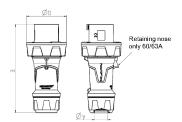

## Drawing

| Drawing                  | Amp.    |     | 63  |     | 1           | 125         |     |
|--------------------------|---------|-----|-----|-----|-------------|-------------|-----|
| 2 MB 225                 | Poles   | 3   | 4   | 5   | 3           | 4           | 5   |
| Dim. in mm               | а       | 250 | 250 | 250 | 290         | 290         | 290 |
|                          | b       | 114 | 114 | 114 | 130         | 130         | 130 |
|                          | у       | 36  | 36  | 36  | 49          | 49          | 49  |
|                          |         |     |     |     |             |             |     |
| Terminal for cond. cross |         | 6   | 6   | 6   | 25          | 25          | 25  |
| section (mm²) n          | ninmax. | —16 | —16 | —16 | <b>—</b> 50 | <b>—</b> 50 | —50 |