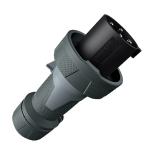

## Plug PowerTOP® Xtra

Part no. 13238

- screw terminals
- rubberised grip area
- frame terminals
- · highly heat resistant contact carrier
- nickel plated contacts
- cable gland and sealing
- strain relief and protection against kinking
- enclosure with thread lock
- two safety slides