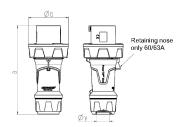

## Drawing

| Drawing                  | Amp.   |     | 63  |     |             | 125         |     |
|--------------------------|--------|-----|-----|-----|-------------|-------------|-----|
| 2 MB 225                 | Poles  | 3   | 4   | 5   | 3           | 4           | 5   |
| Dim. in mm               | a      | 250 | 250 | 250 | 290         | 290         | 290 |
|                          | b      | 114 | 114 | 114 | 130         | 130         | 130 |
|                          | у      | 36  | 36  | 36  | 49          | 49          | 49  |
|                          |        |     |     |     |             |             |     |
| Terminal for cond. cross |        | 6   | 6   | 6   | 25          | 25          | 25  |
| section (mm²) m          | inmax. | —16 | —16 | —16 | <b>—</b> 50 | <b>—</b> 50 | —50 |