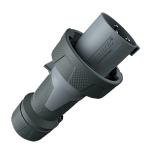

## Plug PowerTOP® Xtra

Part no. 13240

- screw terminals
- rubberised grip area
- frame terminals
- highly heat resistant contact carrier
- nickel plated contacts
- cable gland and sealing
- strain relief and protection against kinking
- enclosure with thread lock
- two safety slides