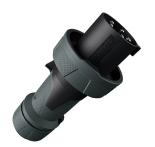

## Plug PowerTOP® Xtra

Part no. 13260

- screw terminals
- rubberized handle area
- frame terminals
- · highly heat resistant contact carrier
- nickel plated contacts
- cable gland and sealing
- strain relief and protection against kinking
- enclosure with thread lock
- two safety slides