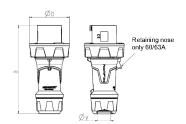

## Drawing

| Drawing                  | Amp.  |     | 63  |     | 1           | 125         |     |
|--------------------------|-------|-----|-----|-----|-------------|-------------|-----|
| 2 MB 225                 | Poles | 3   | 4   | 5   | 3           | 4           | 5   |
| Dim. in mm               | a     | 250 | 250 | 250 | 290         | 290         | 290 |
|                          | b     | 114 | 114 | 114 | 130         | 130         | 130 |
|                          | у     | 36  | 36  | 36  | 49          | 49          | 49  |
|                          |       |     |     |     |             |             |     |
| Terminal for cond. cross |       | 6   | 6   | 6   | 25          | 25          | 25  |
| section (mm²) minmax.    |       | —16 | —16 | —16 | <b>—</b> 50 | <b>—</b> 50 | —50 |