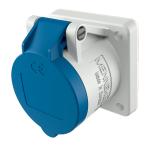

## Panel mounted receptacle with TwinCONTACT

Part no. 1350

- screwless spring terminals suitable for through wiring straight

## Technical specifications

| Ampere                    | 16 A                    |
|---------------------------|-------------------------|
| Poles                     | 3 p                     |
| Voltage                   | 230 V                   |
| Clock position            | 6 h                     |
| Hertz                     | 50-60 Hz                |
| Connection technology     | Screwless - TwinCONTACT |
| Contact                   | standard                |
| Protection type           | IP 44                   |
| Flange                    | 62x62 mm                |
| Fixing hole               | 47x47 mm                |
| Weight                    | 100 g                   |
| Declaration of Conformity | VDE, EAC                |