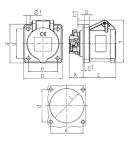

## Drawing

| Drawing                      | Amp.     |     | 16  | 1   |
|------------------------------|----------|-----|-----|-----|
| 1 MB 649                     | Poles    | 3   | 4   | 5   |
| Dim. in mm                   | а        | 62  | 72  | 72  |
|                              | b        | 62  | 65  | 65  |
|                              | c        | 54  | 54  | 54  |
|                              | d        | 47  | 52  | 52  |
|                              | e        | 47  | 52  | 52  |
|                              | f        | 5.5 | 5.5 | 5.5 |
|                              | g        | 8   | 8   | 8   |
|                              | g1       | 2   | 2   | 2   |
|                              | h        | 68  | 77  | 85  |
|                              | h1       | 7   | 7   | 11  |
|                              | k        | 23  | 23  | 23  |
|                              | 1        | 50  | 52  | 57  |
| Terminal for con             | d. cross | 1.5 | 1.5 | 1.5 |
| section (mm <sup>2</sup> ) m | inmax.   | -4  | -4  | -4  |