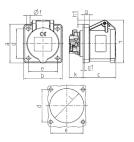

## Drawing

| Drawing                      | Amp.      | 16  |     |     |
|------------------------------|-----------|-----|-----|-----|
| 1 MB 649                     | Poles     | 3   | 4   | 5   |
| Dim. in mm                   | а         | 62  | 72  | 72  |
|                              | b         | 62  | 65  | 65  |
|                              | с         | 54  | 54  | 54  |
|                              | d         | 47  | 52  | 52  |
|                              | e         | 47  | 52  | 52  |
|                              | f         | 5.5 | 5.5 | 5.5 |
|                              | g         | 8   | 8   | 8   |
|                              | g1        | 2   | 2   | 2   |
|                              | h         | 68  | 77  | 85  |
|                              | h1        | 7   | 7   | 11  |
|                              | k         | 23  | 23  | 23  |
|                              | 1         | 50  | 52  | 57  |
| Terminal for cor             | nd. cross | 1.5 | 1.5 | 1.5 |
| section (mm <sup>2</sup> ) m | iinmax.   | 4   | 4   | -4  |