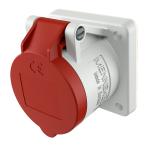

## Panel mounted receptacle with TwinCONTACT

Part no. 1351

- screwless spring terminals suitable for through wiring straight
- •

## Technical specifications

| Ampere                    | 16 A                    |
|---------------------------|-------------------------|
| Poles                     | 3 p                     |
| Voltage                   | 400 V                   |
| Clock position            | 9 h                     |
| Hertz                     | 50-60 Hz                |
| Connection technology     | Screwless - TwinCONTACT |
| Contact                   | standard                |
| Protection type           | IP 44                   |
| Flange                    | 62x62 mm                |
| Fixing hole               | 47x47 mm                |
| Weight                    | 102 g                   |
| Declaration of Conformity | VDE, EAC                |