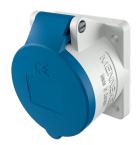

## Panel mounted receptacle with TwinCONTACT

Part no. 1352

- screwless spring terminals suitable for through wiring straight

## Technical specifications

| Ampere                    | 16 A                    |
|---------------------------|-------------------------|
| Poles                     | 4 p                     |
| Voltage                   | 230 V                   |
| Clock position            | 9 h                     |
| Hertz                     | 50-60 Hz                |
| Connection technology     | Screwless - TwinCONTACT |
| Contact                   | standard                |
| Protection type           | IP 44                   |
| Flange                    | 72x65 mm                |
| Fixing hole               | 52x52 mm                |
| Weight                    | 250 g                   |
| Declaration of Conformity | VDE, EAC                |