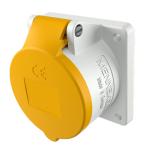

## Panel mounted receptacle

Part no. 1384

screw terminals straight

•

## Technical specifications

| Ampere                    | 16 A            |
|---------------------------|-----------------|
| Poles                     | 5 p             |
| Voltage                   | 110 V           |
| Clock position            | 4 h             |
| Hertz                     | 50-60 Hz        |
| Connection technology     | Screw terminals |
| Contact                   | standard        |
| Protection type           | IP 44           |
| Flange                    | 75x75 mm        |
| Fixing hole               | 60x60 mm        |
| Weight                    | 185 g           |
| Declaration of Conformity | VDE, EAC, CQC   |