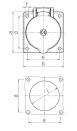

## Drawing

| Drawing                      | Amp.      | 16  |     |     | 32  |     |     |
|------------------------------|-----------|-----|-----|-----|-----|-----|-----|
| 1 MB 247                     | Poles     | 3   | 4   | 5   | 3   | 4   | 5   |
| Dim. in mm                   | а         | 75  | 75  | 75  | 75  | 75  | 75  |
|                              | b         | 75  | 75  | 75  | 75  | 75  | 75  |
|                              | c         | 53  | 53  | 55  | 64  | 64  | 65  |
|                              | d         | 60  | 60  | 60  | 60  | 60  | 60  |
|                              | е         | 60  | 60  | 60  | 60  | 60  | 60  |
|                              | f         | 5.5 | 5.5 | 5.5 | 5.5 | 5.5 | 5.5 |
|                              | g.        | 8   | 8   | 8   | 8   | 8   | 8   |
|                              | g.1       | 2   | 2   | 2   | 2   | 2   | 2   |
|                              | h         | 75  | 80  | 83  | 89  | 89  | 100 |
|                              | h1        |     | 6   | 8   | 11  | 11  | 12  |
|                              | k         | 31  | 32  | 32  | 39  | 39  | 39  |
|                              | 1         | 43  | 52  | 54  | 58  | 58  | 62  |
| Terminal for cor             | id. cross | 1.5 | 1.5 | 1.5 | 2.5 | 2.5 | 2.5 |
| section (mm <sup>2</sup> ) m | inmax.    | 4   | 4   | 4   | -10 | -10 | -10 |