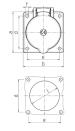

## Drawing

| Drawing                      | Amp.     | 16  |     |     | 32  |     |     |
|------------------------------|----------|-----|-----|-----|-----|-----|-----|
| 1 MB 247                     | Poles    | 3   | 4   | 5   | 3   | 4   | 5   |
| Dim. in mm                   | а        | 75  | 75  | 75  | 75  | 75  | 75  |
|                              | b        | 75  | 75  | 75  | 75  | 75  | 75  |
|                              | c        | 53  | 53  | 55  | 64  | 64  | 65  |
|                              | d        | 60  | 60  | 60  | 60  | 60  | 60  |
|                              | е        | 60  | 60  | 60  | 60  | 60  | 60  |
|                              | f        | 5.5 | 5.5 | 5.5 | 5.5 | 5.5 | 5.5 |
|                              | g.       | 8   | 8   | 8   | 8   | 8   | 8   |
|                              | g.1      | 2   | 2   | 2   | 2   | 2   | 2   |
|                              | h        | 75  | 80  | 83  | 89  | 89  | 100 |
|                              | h1       |     | 6   | 8   | 11  | 11  | 12  |
|                              | k        | 31  | 32  | 32  | 39  | 39  | 39  |
|                              | 1        | 43  | 52  | 54  | 58  | 58  | 62  |
| Terminal for con             | d. cross | 1.5 | 1.5 | 1.5 | 2.5 | 2.5 | 2.5 |
| section (mm <sup>2</sup> ) m | inmax.   | 4   | -4  | 4   | -10 | —10 | -10 |