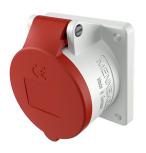

## Panel mounted receptacle

Part no. 1396

screw terminals straight

•

## Technical specifications

| Ampere                    | 32 A            |
|---------------------------|-----------------|
| Poles                     | 3 p             |
| Voltage                   | 400 V           |
| Clock position            | 9 h             |
| Hertz                     | 50-60 Hz        |
| Connection technology     | Screw terminals |
| Contact                   | standard        |
| Protection type           | IP 44           |
| Flange                    | 75x75 mm        |
| Fixing hole               | 60x60 mm        |
| Weight                    | 199 g           |
| Declaration of Conformity | VDE, EAC, CQC   |