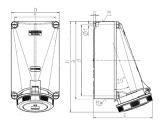

## Drawing

| Drawing         | Amp.      | 125 |     |
|-----------------|-----------|-----|-----|
| 1 MB 162        | Poles     | 4   | 5   |
| Dim. in mm      | а         | 264 | 264 |
|                 | b         | 163 | 163 |
|                 | c         | 200 | 200 |
|                 | d         | 240 | 240 |
|                 | е         | 140 | 140 |
|                 | f         | 8.1 | 8.1 |
|                 | g         | 8   | 8   |
|                 | h         | 306 | 306 |
|                 | M         | 50  | 50  |
|                 | M*        | 50  | 50  |
| Max. cable diar | n. (mm)   | 38  | 38  |
| Terminal for co | nd. cross | 25  | 25  |
| section (mm²) n | ninmax.   | —35 | -35 |