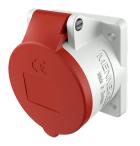

## Panel mounted receptacle with TwinCONTACT

Part no. 1405

- screwless spring terminals suitable for through wiring straight

## **Technical specifications**

| Ampere                    | 16 A                    |
|---------------------------|-------------------------|
| Poles                     | 5 p                     |
| Voltage                   | 400 V                   |
| Clock position            | 6 h                     |
| Hertz                     | 50-60 Hz                |
| Connection technology     | Screwless - TwinCONTACT |
| Contact                   | standard                |
| Protection type           | IP 44                   |
| Flange                    | 72x65 mm                |
| Fixing hole               | 52x52 mm                |
| Weight                    | 143 g                   |
| Declaration of Conformity | VDE, EAC                |