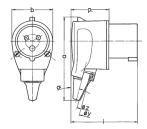

## Drawing

| 2 MB 69         | Amp.  | 16   |
|-----------------|-------|------|
|                 | Poles | 3    |
| Dim. in mm      | а     | 107  |
|                 | b     | 53   |
|                 | h     | _    |
|                 | i     | 85   |
|                 | 0     | _    |
|                 | р     | 49   |
|                 | у     | 17.5 |
|                 | z     | 7    |
|                 | α     | 15°  |
| Terminal for co | 1     |      |
| saction (mm²) n | _2 5  |      |