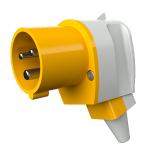

## **Angled plug** Part no. 1410

- · screw terminals
- nickel plated contacts
- with grommet
- especially suited for use with receptacles of the Cepex range

## Technical specifications

| Ampere                    | 16 A                   |
|---------------------------|------------------------|
| Poles                     | 3 p                    |
| Voltage                   | 110 V                  |
| Clock position            | 4 h                    |
| Hertz                     | 50-60 Hz               |
| Connection technology     | Screw terminals        |
| Contact                   | nickel plated contacts |
| Protection type           | IP 44                  |
| Weight                    | 115 g                  |
| Declaration of Conformity | EAC, CQC               |