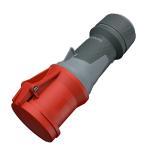

## **Connector PowerTOP® Xtra**

Part no. 14129

- screw terminals
- with rubberised grip area
- frame terminals
- X-CONTACT®
- highly heat resistant contact carrier
- cable gland and sealing
- strain relief and protection against kinking
- enclosure with thread lock
- two safety slides