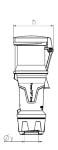

## Drawing

| Drawing                  | Amp.  |     | 63  |     |
|--------------------------|-------|-----|-----|-----|
| 3 MB 69                  | Poles | 3   | 4   | 5   |
| Dim. in mm               | а     | 268 | 268 | 268 |
|                          | b     | 95  | 95  | 95  |
|                          | h     | 109 | 109 | 109 |
|                          | у     | 36  | 36  | 36  |
| Terminal for cond. cross |       | 6   | 6   | 6   |
| section (mm²) minmax.    |       | —16 | —16 | —16 |
|                          |       |     |     |     |