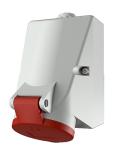

## Wall mounted receptacle

Part no. 1419

- screw terminals
- internal fixing
- one cable entry at top, two blind cable entries (can be cut out) at bottom
- enclosure base can be turned 180°
- · receptacles are designed for adding an auxiliary contact switch