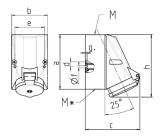

## Drawing

| Drawing         | Amp.      | 16                                            | 32  |       |           |       |
|-----------------|-----------|-----------------------------------------------|-----|-------|-----------|-------|
| 1 MB 43         | Poles     | 4                                             | 5   | 3     | 4         | 5     |
| Dim. in mm      | а         | 128                                           | 128 | 128   | 128       | 128   |
|                 | b         | 84                                            | 84  | 84    | 84        | 84    |
|                 | c         | 122                                           | 124 | 136   | 136       | 138   |
|                 | d         | 11                                            | 11  | 11    | 11        | 11    |
|                 | е         | 68                                            | 68  | 68    | 68        | 68    |
|                 | f         | 5.3                                           | 5.3 | 5.3   | 5.3       | 5.3   |
|                 | g.        | 4                                             | 4   | 4     | 4         | 4     |
|                 | ĥ         | 144                                           | 145 | 158   | 158       | 160   |
|                 | M         | 25                                            | 25  | 32    | 32        | 32    |
|                 | M*        | 2x25 (blind) to be cut out 2x25 (blind) to be |     |       | e cut out |       |
| Max. cable diar | n. (mm)   | 18                                            | 18  | 18/25 | 18/25     | 18/25 |
| Terminal for co | nd. cross | 1.5                                           | 1.5 | 2.5   | 2.5       | 2.5   |
| section (mm2) n | nin -may  | 4                                             | 1   | 10    | 10        | 10    |