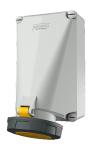

## Wall mounted receptacle

Part no. 141

- screw terminals
- products with pilot contact on request

## Technical specifications

| Ampere                    | 125 A           |
|---------------------------|-----------------|
| Poles                     | 5 p             |
| Voltage                   | 110 V           |
| Clock position            | 4 h             |
| Hertz                     | 50-60 Hz        |
| Connection technology     | Screw terminals |
| Contact                   | X-CONTACT®      |
| Protection type           | IP 67           |
| Weight                    | 2102 g          |
| Declaration of Conformity | EAC, CQC        |