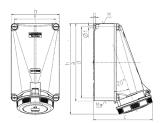

## Drawing

| Drawing               | Amp.      | 125 |     |
|-----------------------|-----------|-----|-----|
| 1 MB 162              | Poles     | 4   | 5   |
| Dim. in mm            | а         | 264 | 264 |
|                       | b         | 163 | 163 |
|                       | c         | 200 | 200 |
|                       | d         | 240 | 240 |
|                       | е         | 140 | 140 |
|                       | f         | 8.1 | 8.1 |
|                       | g         | 8   | 8   |
|                       | h         | 306 | 306 |
|                       | M         | 50  | 50  |
|                       | M*        | 50  | 50  |
| Max. cable diam. (mm) |           | 38  | 38  |
| Terminal for co       | nd. cross | 25  | 25  |
| section (mm²) n       | ninmax.   | —35 | -35 |