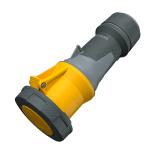

## **Connector PowerTOP® Xtra**

Part no. 14201

- screw terminals
- with rubberised grip area
- frame terminals
- X-CONTACT®
- cable gland and sealing strain relief and protection against kinking
- enclosure with thread lock
- two safety slides
- products with pilot contact on request