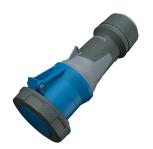

## **Connector PowerTOP® Xtra**

Part no. 14202

- screw terminals
  - with rubberised grip area
- frame terminals
- X-CONTACT®
- cable gland and sealing strain relief and protection against kinking
- enclosure with thread lock
- two safety slides
- products with pilot contact on request