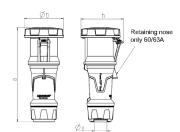

## Drawing

| Drawing         | Amp.      | l . | 63  |     |             | 125         |     |
|-----------------|-----------|-----|-----|-----|-------------|-------------|-----|
| 3 MB 68         | Poles     | 3   | 4   | 5   | 3           | 4           | 5   |
| Dim. in mm      | а         | 270 | 270 | 270 | 310         | 310         | 310 |
|                 | b         | 113 | 113 | 113 | 125         | 125         | 125 |
|                 | h         | 123 | 123 | 123 | 135         | 135         | 135 |
|                 | у         | 36  | 36  | 36  | 49          | 49          | 49  |
| Terminal for co | nd. cross | 6   | 6   | 6   | 25          | 25          | 25  |
| section (mm²) n | ninmax.   | —16 | —16 | —16 | <b>—</b> 50 | <b>—</b> 50 | —50 |
|                 |           |     |     |     | '           |             |     |