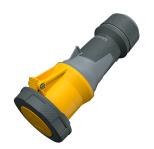

## **Connector PowerTOP® Xtra**

Part no. 14204

- screw terminals
  - with rubberised grip area
- frame terminals
- X-CONTACT®
- cable gland and sealing strain relief and protection against kinking
- enclosure with thread lock
- two safety slides
- products with pilot contact on request