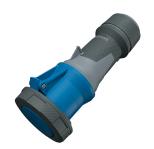

## **Connector PowerTOP® Xtra**

Part no. 14205

- screw terminals
  - with rubberised grip area
- frame terminals
- X-CONTACT®
- cable gland and sealing strain relief and protection against kinking
- enclosure with thread lock
- two safety slides
- products with pilot contact on request

## **Technical specifications**

| Ampere                    | 63 A                                              |
|---------------------------|---------------------------------------------------|
| Poles                     | 4 p                                               |
| Voltage                   | 230 V                                             |
| Clock position            | 9 h                                               |
| Hertz                     | 50-60 Hz                                          |
| Connection technology     | Screw terminals                                   |
| Contact                   | highly heat resistant contact carrier, X-CONTACT® |
| Protection type           | IP 67                                             |
| Weight                    | 886 g                                             |
| Declaration of Conformity | VDE, EAC, CQC                                     |