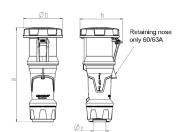

## Drawing

| Drawing         | Amp.      |     | 63  |     | 1           | 125         |     |
|-----------------|-----------|-----|-----|-----|-------------|-------------|-----|
| 3 MB 68         | Poles     | 3   | 4   | 5   | 3           | 4           | 5   |
| Dim. in mm      | a         | 270 | 270 | 270 | 310         | 310         | 310 |
|                 | b         | 113 | 113 | 113 | 125         | 125         | 125 |
|                 | h         | 123 | 123 | 123 | 135         | 135         | 135 |
|                 | у         | 36  | 36  | 36  | 49          | 49          | 49  |
| Terminal for co | nd. cross | 6   | 6   | 6   | 25          | 25          | 25  |
| section (mm²) n | ninmax.   | —16 | —16 | —16 | <b>—</b> 50 | <b>—</b> 50 | —50 |