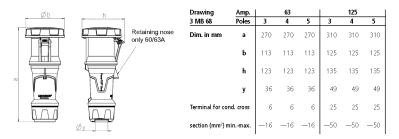

-----------------------------------------------|
| Poles                     | 4 p                                               |
| Voltage                   | 400 V                                             |
| Clock position            | 6 h                                               |
| Hertz                     | 50-60 Hz                                          |
| Connection technology     | Screw terminals                                   |
| Contact                   | highly heat resistant contact carrier, X-CONTACT® |
| Protection type           | IP 67                                             |
| Weight                    | 882 g                                             |
| Declaration of Conformity | VDE, EAC, CQC                                     |

## Drawing