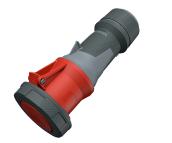

**Connector PowerTOP® Xtra** 

Part no. 14206

- screw terminals
- with rubberised grip area
- frame terminals
- X-CONTACT®

•

•

•

- cable gland and sealing
- strain relief and protection against kinking
- enclosure with thread lock
- two safety slides
- products with pilot contact on request