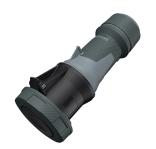

## **Connector PowerTOP® Xtra**

Part no. 14207

- screw terminals
  - with rubberised grip area
- frame terminals
- X-CONTACT®
- cable gland and sealing strain relief and protection against kinking
- enclosure with thread lock
- two safety slides
- products with pilot contact on request