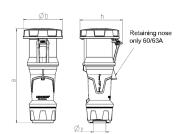

## Drawing

| Drawing Amp.     |           | 63  |     |     | 125         |             |     |
|------------------|-----------|-----|-----|-----|-------------|-------------|-----|
| 3 MB 68          | Poles     | 3   | 4   | 5   | 3           | 4           | 5   |
| Dim. in mm       | а         | 270 | 270 | 270 | 310         | 310         | 310 |
|                  | b         | 113 | 113 | 113 | 125         | 125         | 125 |
|                  | h         | 123 | 123 | 123 | 135         | 135         | 135 |
|                  | у         | 36  | 36  | 36  | 49          | 49          | 49  |
| Terminal for cor | nd. cross | 6   | 6   | 6   | 25          | 25          | 25  |
| section (mm²) m  | inmax.    | —16 | —16 | —16 | <b>—</b> 50 | <b>—</b> 50 | —50 |