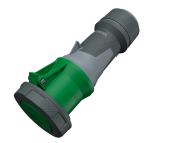

**Connector PowerTOP® Xtra** 

Part no. 14209

- screw terminals
- with rubberised grip area
- frame terminals
- X-CONTACT®

•

•

•

- cable gland and sealing
- strain relief and protection against kinking
- enclosure with thread lock
- two safety slides
- products with pilot contact on request

## **Technical specifications**

| Ampere                    | 63 A                                              |
|---------------------------|---------------------------------------------------|
| Poles                     | 4 p                                               |
| Voltage                   | 50-500 V                                          |
| Clock position            | 2 h                                               |
| Hertz                     | 300-500 Hz                                        |
| Connection technology     | Screw terminals                                   |
| Contact                   | highly heat resistant contact carrier, X-CONTACT® |
| Protection type           | IP 67                                             |
| Weight                    | 884 g                                             |
| Declaration of Conformity | VDE, EAC, CQC                                     |