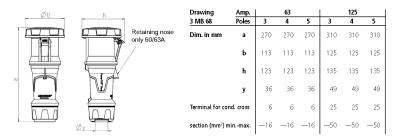

-----------------------------------------------|
| Poles                     | 4 p                                               |
| Voltage                   | 50-500 V                                          |
| Clock position            | 2 h                                               |
| Hertz                     | 300-500 Hz                                        |
| Connection technology     | Screw terminals                                   |
| Contact                   | highly heat resistant contact carrier, X-CONTACT® |
| Protection type           | IP 67                                             |
| Weight                    | 884 g                                             |
| Declaration of Conformity | VDE, EAC, CQC                                     |

## Drawing