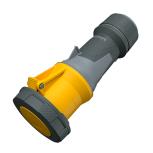

## **Connector PowerTOP® Xtra**

Part no. 14210

- screw terminals
- with rubberised grip area
- frame terminals
- X-CONTACT®
- cable gland and sealing strain relief and protection against kinking
- enclosure with thread lock
- two safety slides
- products with pilot contact on request

## **Technical specifications**

| Ampere                    | 63 A                                              |
|---------------------------|---------------------------------------------------|
| Poles                     | 5 p                                               |
| Voltage                   | 110 V                                             |
| Clock position            | 4 h                                               |
| Hertz                     | 50-60 Hz                                          |
| Connection technology     | Screw terminals                                   |
| Contact                   | highly heat resistant contact carrier, X-CONTACT® |
| Protection type           | IP 67                                             |
| Weight                    | 950 g                                             |
| Declaration of Conformity | VDE, EAC, CQC                                     |