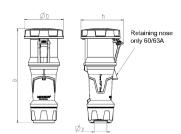

## Drawing

| Drawing Amp.             |       | 63  |     |     | 125         |             |     |
|--------------------------|-------|-----|-----|-----|-------------|-------------|-----|
| 3 MB 68                  | Poles | 3   | 4   | 5   | 3           | 4           | 5   |
| Dim. in mm               | а     | 270 | 270 | 270 | 310         | 310         | 310 |
|                          | b     | 113 | 113 | 113 | 125         | 125         | 125 |
|                          | h     | 123 | 123 | 123 | 135         | 135         | 135 |
|                          | у     | 36  | 36  | 36  | 49          | 49          | 49  |
| Terminal for cond. cross |       | 6   | 6   | 6   | 25          | 25          | 25  |
| section (mm²) minmax.    |       | —16 | —16 | —16 | <b>—</b> 50 | <b>—</b> 50 | —50 |