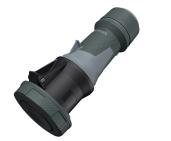

**Connector PowerTOP® Xtra** 

Part no. 14213

- screw terminals
- with rubberised grip area
- frame terminals
- X-CONTACT®

•

•

•

- cable gland and sealing
- strain relief and protection against kinking
- enclosure with thread lock
- two safety slides
- products with pilot contact on request