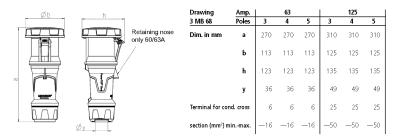

-----------------------------------------------|
| Poles                     | 5 p                                               |
| Voltage                   | 500 V                                             |
| Clock position            | 7 h                                               |
| Hertz                     | 50-60 Hz                                          |
| Connection technology     | Screw terminals                                   |
| Contact                   | highly heat resistant contact carrier, X-CONTACT® |
| Protection type           | IP 67                                             |
| Weight                    | 942 g                                             |
| Declaration of Conformity | VDE, EAC, CQC                                     |

## Drawing