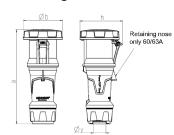

## Drawing

| Drawing         | Amp.      | l . | 63  |     |             | 125         |     |
|-----------------|-----------|-----|-----|-----|-------------|-------------|-----|
| 3 MB 68         | Poles     | 3   | 4   | 5   | 3           | 4           | 5   |
| Dim. in mm      | а         | 270 | 270 | 270 | 310         | 310         | 310 |
|                 | b         | 113 | 113 | 113 | 125         | 125         | 125 |
|                 | h         | 123 | 123 | 123 | 135         | 135         | 135 |
|                 | у         | 36  | 36  | 36  | 49          | 49          | 49  |
| Terminal for co | nd. cross | 6   | 6   | 6   | 25          | 25          | 25  |
| section (mm²) n | ninmax.   | —16 | —16 | —16 | <b>—</b> 50 | <b>—</b> 50 | —50 |
|                 |           |     |     |     | '           |             |     |