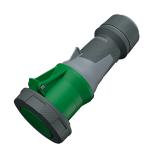

## **Connector PowerTOP® Xtra**

Part no. 14214

- screw terminals
  - with rubberised grip area
- frame terminals
- X-CONTACT®
- cable gland and sealing strain relief and protection against kinking
- enclosure with thread lock
- two safety slides
- products with pilot contact on request