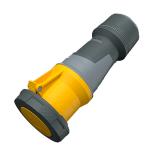

## **Connector PowerTOP® Xtra**

Part no. 14215

- screw terminals
- with rubberised grip area
- frame terminals
- X-CONTACT®
- cable gland and sealing strain relief and protection against kinking
- enclosure with thread lock
- two safety slides
- products with pilot contact on request