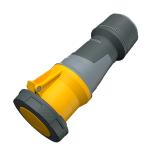

## **Connector PowerTOP® Xtra**

Part no. 14217

- screw terminals
- with rubberised grip area
- frame terminals
- X-CONTACT®
- cable gland and sealing strain relief and protection against kinking
- enclosure with thread lock
- two safety slides
- products with pilot contact on request