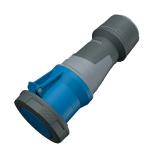

## **Connector PowerTOP® Xtra**

Part no. 14218

- screw terminals
  - with rubberised grip area
- frame terminals
- X-CONTACT®
- cable gland and sealing strain relief and protection against kinking
- enclosure with thread lock
- two safety slides
- products with pilot contact on request