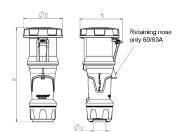

## Drawing

| Amp.     |                             | 03                                                                                                                                          |                                                                                                                                                                                                                |                                                                                                                                                                                                                                                                                             | 123                                                                                                                                                                                                                                                                                                                                                   |                                                                                                                                                                                                                                                                                                                                                    |
|----------|-----------------------------|---------------------------------------------------------------------------------------------------------------------------------------------|----------------------------------------------------------------------------------------------------------------------------------------------------------------------------------------------------------------|---------------------------------------------------------------------------------------------------------------------------------------------------------------------------------------------------------------------------------------------------------------------------------------------|-------------------------------------------------------------------------------------------------------------------------------------------------------------------------------------------------------------------------------------------------------------------------------------------------------------------------------------------------------|----------------------------------------------------------------------------------------------------------------------------------------------------------------------------------------------------------------------------------------------------------------------------------------------------------------------------------------------------|
| Poles    | 3                           | 4                                                                                                                                           | 5                                                                                                                                                                                                              | 3                                                                                                                                                                                                                                                                                           | 4                                                                                                                                                                                                                                                                                                                                                     | 5                                                                                                                                                                                                                                                                                                                                                  |
| a        | 270                         | 270                                                                                                                                         | 270                                                                                                                                                                                                            | 310                                                                                                                                                                                                                                                                                         | 310                                                                                                                                                                                                                                                                                                                                                   | 310                                                                                                                                                                                                                                                                                                                                                |
| b        | 113                         | 113                                                                                                                                         | 113                                                                                                                                                                                                            | 125                                                                                                                                                                                                                                                                                         | 125                                                                                                                                                                                                                                                                                                                                                   | 125                                                                                                                                                                                                                                                                                                                                                |
| h        | 123                         | 123                                                                                                                                         | 123                                                                                                                                                                                                            | 135                                                                                                                                                                                                                                                                                         | 135                                                                                                                                                                                                                                                                                                                                                   | 135                                                                                                                                                                                                                                                                                                                                                |
| у        | 36                          | 36                                                                                                                                          | 36                                                                                                                                                                                                             | 49                                                                                                                                                                                                                                                                                          | 49                                                                                                                                                                                                                                                                                                                                                    | 49                                                                                                                                                                                                                                                                                                                                                 |
| l. cross | 6                           | 6                                                                                                                                           | 6                                                                                                                                                                                                              | 25                                                                                                                                                                                                                                                                                          | 25                                                                                                                                                                                                                                                                                                                                                    | 25                                                                                                                                                                                                                                                                                                                                                 |
| nmax.    | —16                         | —16                                                                                                                                         | —16                                                                                                                                                                                                            | <b>—</b> 50                                                                                                                                                                                                                                                                                 | <b>—</b> 50                                                                                                                                                                                                                                                                                                                                           | —50                                                                                                                                                                                                                                                                                                                                                |
|          | Poles  a  b  h  y  d. cross | Poles         3           a         270           b         113           h         123           y         36           d. cross         6 | Poles         3         4           a         270         270           b         113         113           h         123         123           y         36         36           t. cross         6         6 | Poles         3         4         5           a         270         270         270           b         113         113         113           h         123         123         123           y         36         36         36           d. cross         6         6         6         6 | Poles         3         4         5         3           a         270         270         270         310           b         113         113         113         125           h         123         123         123         135           y         36         36         36         49           d. cross         6         6         6         25 | Poles         3         4         5         3         4           a         270         270         270         310         310           b         113         113         113         125         125           h         123         123         123         135         135           y         36         36         36         49         49 |