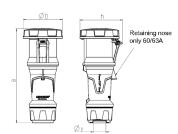

## Drawing

| Drawing Amp              |       | 63  |     |     | 125         |             |     |
|--------------------------|-------|-----|-----|-----|-------------|-------------|-----|
| 3 MB 68                  | Poles | 3   | 4   | 5   | 3           | 4           | 5   |
| Dim. in mm               | а     | 270 | 270 | 270 | 310         | 310         | 310 |
|                          | b     | 113 | 113 | 113 | 125         | 125         | 125 |
|                          | h     | 123 | 123 | 123 | 135         | 135         | 135 |
|                          | у     | 36  | 36  | 36  | 49          | 49          | 49  |
| Terminal for cond. cross |       | 6   | 6   | 6   | 25          | 25          | 25  |
| section (mm²) minmax.    |       | —16 | —16 | —16 | <b>—</b> 50 | <b>—</b> 50 | —50 |