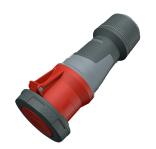

## **Connector PowerTOP® Xtra**

Part no. 14219

- screw terminals
  - with rubberised grip area
- frame terminals
- X-CONTACT®
- cable gland and sealing strain relief and protection against kinking
- enclosure with thread lock
- two safety slides
- products with pilot contact on request