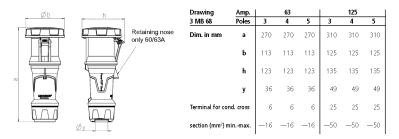

-----------------------------------------------|
| Poles                     | 5 p                                               |
| Voltage                   | 110 V                                             |
| Clock position            | 4 h                                               |
| Hertz                     | 50-60 Hz                                          |
| Connection technology     | Screw terminals                                   |
| Contact                   | highly heat resistant contact carrier, X-CONTACT® |
| Protection type           | IP 67                                             |
| Weight                    | 1514 g                                            |
| Declaration of Conformity | VDE, EAC                                          |

## Drawing