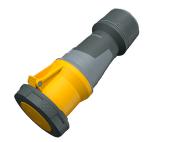

**Connector PowerTOP® Xtra** 

Part no. 14223

- screw terminals
- with rubberised grip area
- frame terminals
- X-CONTACT®

•

•

•

- cable gland and sealing
- strain relief and protection against kinking
- enclosure with thread lock
- two safety slides
- products with pilot contact on request