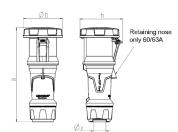

## Drawing

| Drawing         | Amp.      | l . | 63  |     |             | 125         |     |
|-----------------|-----------|-----|-----|-----|-------------|-------------|-----|
| 3 MB 68         | Poles     | 3   | 4   | 5   | 3           | 4           | 5   |
| Dim. in mm      | а         | 270 | 270 | 270 | 310         | 310         | 310 |
|                 | b         | 113 | 113 | 113 | 125         | 125         | 125 |
|                 | h         | 123 | 123 | 123 | 135         | 135         | 135 |
|                 | у         | 36  | 36  | 36  | 49          | 49          | 49  |
| Terminal for co | nd. cross | 6   | 6   | 6   | 25          | 25          | 25  |
| section (mm²) n | inmax.    | —16 | —16 | —16 | <b>—</b> 50 | <b>—</b> 50 | —50 |
|                 |           |     |     |     |             |             |     |