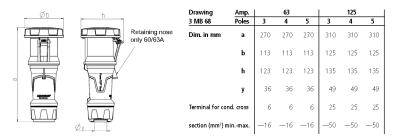

|
| Clock position            | 6 h                                                                       |
| Hertz                     | 50-60 Hz                                                                  |
| Connection technology     | Screw terminals                                                           |
| Contact                   | highly heat resistant contact carrier, nickel plated contacts, X-CONTACT® |
| Protection type           | IP 67                                                                     |
| Weight                    | 882 g                                                                     |
| Declaration of Conformity | VDE, EAC                                                                  |

## Drawing