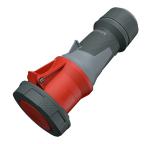

**Connector PowerTOP® Xtra** 

Part no. 14229

- screw terminals
- with rubberised grip area
- frame terminals
- X-CONTACT®

•

•

- with highly heat resistant contact carrier • •
  - nickel plated contacts
  - cable gland and sealing
- strain relief and protection against kinking •
  - enclosure with thread lock
  - two safety slides