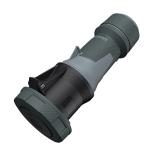

## **Connector PowerTOP® Xtra**

Part no. 14230

- screw terminals
- with rubberised grip area
- frame terminals
- X-CONTACT®
- highly heat resistant contact carrier
- nickel plated contacts
- cable gland and sealing strain relief and protection against kinking
- enclosure with thread lock
- two safety slides

## Technical specifications

| Ampere                    | 63 A                                                                      |
|---------------------------|---------------------------------------------------------------------------|
| Poles                     | 4 p                                                                       |
| Voltage                   | 500 V                                                                     |
| Clock position            | 7 h                                                                       |
| Hertz                     | 50-60 Hz                                                                  |
| Connection technology     | Screw terminals                                                           |
| Contact                   | highly heat resistant contact carrier, nickel plated contacts, X-CONTACT® |
| Protection type           | IP 67                                                                     |
| Weight                    | 880 g                                                                     |
| Declaration of Conformity | VDE, EAC                                                                  |