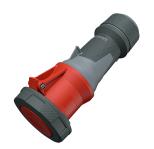

## **Connector PowerTOP® Xtra**

Part no. 14231

- screw terminals
- with rubberised grip area
- frame terminals
- X-CONTACT®
- highly heat resistant contact carrier
- nickel plated contacts
- cable gland and sealing strain relief and protection against kinking
- enclosure with thread lock
- two safety slides