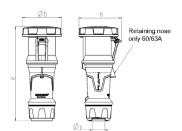

## Drawing

| Drawing Amp.             |       | 63  |     |     | 125         |             |     |
|--------------------------|-------|-----|-----|-----|-------------|-------------|-----|
| 3 MB 68                  | Poles | 3   | 4   | 5   | 3           | 4           | 5   |
| Dim. in mm               | а     | 270 | 270 | 270 | 310         | 310         | 310 |
|                          | b     | 113 | 113 | 113 | 125         | 125         | 125 |
|                          | h     | 123 | 123 | 123 | 135         | 135         | 135 |
|                          | у     | 36  | 36  | 36  | 49          | 49          | 49  |
| Terminal for cond. cross |       | 6   | 6   | 6   | 25          | 25          | 25  |
| section (mm²) minmax.    |       | —16 | —16 | —16 | <b>—</b> 50 | <b>—</b> 50 | —50 |