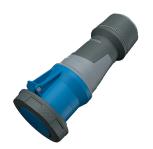

## **Connector PowerTOP® Xtra**

Part no. 14232

- screw terminals
  - with rubberised grip area
- frame terminals
- X-CONTACT®
- highly heat resistant contact carrier
- nickel plated contacts
- cable gland and sealing strain relief and protection against kinking
- enclosure with thread lock
- two safety slides