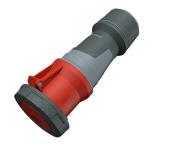

## **Connector PowerTOP® Xtra**

Part no. 14235

- screw terminals
- with rubberised grip area
- frame terminals
- X-CONTACT®

•

•

- highly heat resistant contact carrier • •
  - nickel plated contacts
  - cable gland and sealing
- strain relief and protection against kinking •
  - enclosure with thread lock
  - two safety slides