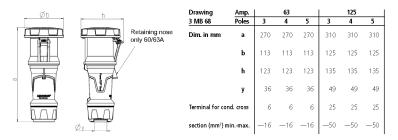

|
| Clock position            | 6 h                                                                       |
| Hertz                     | 50-60 Hz                                                                  |
| Connection technology     | Screw terminals                                                           |
| Contact                   | highly heat resistant contact carrier, nickel plated contacts, X-CONTACT® |
| Protection type           | IP 67                                                                     |
| Weight                    | 1662 g                                                                    |
| Declaration of Conformity | VDE, EAC                                                                  |

## Drawing