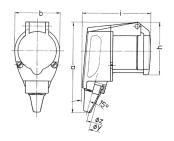

## Drawing

| Drawing                  | Amp.  | ı    | 16 |
|--------------------------|-------|------|----|
| 3 MB 23                  | Poles | 3    |    |
| Dim. in mm               | а     | 118  |    |
|                          | b     | 59   |    |
|                          | h     | 69   |    |
|                          | i     | 88   |    |
|                          | у     | 17.5 |    |
|                          | z     | 7    |    |
| Terminal for cond. cross |       | 1    |    |
| section (mm²) min -max   |       | _2 5 |    |