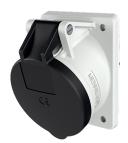

## Panel mounted receptacle with TwinCONTACT

Part no. 155

- screwless spring terminals suitable for through wiring 20° inclination

## **Technical specifications**

| Ampere                    | 16 A                    |
|---------------------------|-------------------------|
| Poles                     | 4 p                     |
| Voltage                   | 500 V                   |
| Clock position            | 7 h                     |
| Hertz                     | 50-60 Hz                |
| Connection technology     | Screwless - TwinCONTACT |
| Contact                   | standard                |
| Protection type           | IP 44                   |
| Flange                    | 87x71 mm                |
| Fixing hole               | 70x52 mm                |
| Inclination               | 20 °                    |
| Weight                    | 134 g                   |
| Declaration of Conformity | VDE, EAC                |