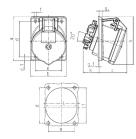

## Drawing

| Prawing                 | Amp.  | 16  |     |
|-------------------------|-------|-----|-----|
| MB 650                  | Poles | 4   | 5   |
| im. in mm               | a     | 87  | 87  |
|                         | b     | 71  | 71  |
|                         | c     | 58  | 57  |
|                         | d     | 70  | 70  |
|                         | d.1   | 7.5 | 7.5 |
|                         | e     | 52  | 52  |
|                         | f     | 5.1 | 5.1 |
|                         | g     | 6   | 6   |
|                         | g.1   | 2   | 2   |
|                         | h     | 92  | 95  |
|                         | k     | 31  | 32  |
|                         | 1     | 61  | 62  |
|                         | 11    | -   | 72  |
| erminal for cond. cross |       | 1.5 | 1.5 |
| ection (mm²) minmax.    |       | -4  | -4  |