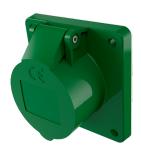

## Panel mounted receptacle

Part no. 1579

- screw terminals
- straight
- also suitable for cable ducts and flush mounted installation boxes