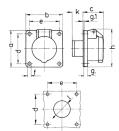

## Drawing

| Drawing                  | Amp.  |     | 16  |     | 32  |  |
|--------------------------|-------|-----|-----|-----|-----|--|
| 1 MB 292                 | Poles | 2   | 3   | 2   | 3   |  |
| Dim. in mm               | a     | 75  | 75  | 75  | 75  |  |
|                          | b     | 75  | 75  | 75  | 75  |  |
|                          | c     | 44  | 44  | 44  | 44  |  |
|                          | d     | 60  | 60  | 60  | 60  |  |
|                          | e     | 60  | 60  | 60  | 60  |  |
|                          | f     | 5.5 | 5.5 | 5.5 | 5.5 |  |
|                          | g.    | 8   | 8   | 8   | 8   |  |
|                          | g.1   | 2   | 2   | 2   | 2   |  |
|                          | h     | 77  | 77  | 77  | 77  |  |
|                          | k     | 22  | 22  | 22  | 22  |  |
|                          | - 1   | 34  | 34  | 34  | 34  |  |
| Terminal for cond. cross |       | 4   | 4   | 4   | 4   |  |
| section (mm2) minmax.    |       | -10 | -10 | —10 | -10 |  |