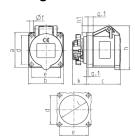

## Drawing

| Drawing                  | Amp.  |     | 16 |
|--------------------------|-------|-----|----|
| 1 MB 648                 | Poles | 3   |    |
| Dim. in mm               | a     | 55  |    |
|                          | b     | 55  |    |
|                          | c     | 54  |    |
|                          | d     | 45  |    |
|                          | e     | 45  |    |
|                          | f     | 5.5 |    |
|                          | g.    | 8   |    |
|                          | g.1   | 2   |    |
|                          | h     | 70  |    |
|                          | h1    | 12  |    |
|                          | k     | 22  |    |
|                          | - 1   | 47  |    |
| Terminal for cond. cross |       | 1.5 |    |
| section (mm²) minmax.    |       | -4  |    |