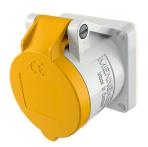

## Panel mounted receptacle with TwinCONTACT

Part no. 1618

- screwless spring terminals suitable for through wiring small flange dimensions

- straight

## Technical specifications

| Ampere                    | 16 A                    |
|---------------------------|-------------------------|
| Poles                     | 3 p                     |
| Voltage                   | 110 V                   |
| Clock position            | 4 h                     |
| Hertz                     | 50-60 Hz                |
| Connection technology     | Screwless - TwinCONTACT |
| Contact                   | standard                |
| Protection type           | IP 44                   |
| Flange                    | 55x55 mm                |
| Fixing hole               | 45x45 mm                |
| Weight                    | 99 g                    |
| Declaration of Conformity | VDE, EAC                |