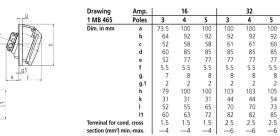

*

| Ampere                    | 16 A                    |
|---------------------------|-------------------------|
| Poles                     | 4 p                     |
| Voltage                   | 110 V                   |
| Clock position            | 4 h                     |
| Hertz                     | 50-60 Hz                |
| Connection technology     | Screwless - TwinCONTACT |
| Contact                   | standard                |
| Protection type           | IP 44                   |
| Flange                    | 100x92 mm               |
| Fixing hole               | 85x77 mm                |
| Inclination               | 20 °                    |
| Weight                    | 160 g                   |
| Declaration of Conformity | VDE, EAC                |

## Drawing