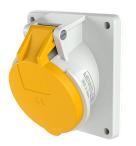

## Panel mounted receptacle with TwinCONTACT

Part no. 1636

- screwless spring terminals suitable for through wiring
- .
- 20° inclination
- 32 A receptacles are designed for adding an auxiliary contact switch

## **Technical specifications**

| Ampere                    | 16 A                    |
|---------------------------|-------------------------|
| Poles                     | 4 p                     |
| Voltage                   | 110 V                   |
| Clock position            | 4 h                     |
| Hertz                     | 50-60 Hz                |
| Connection technology     | Screwless - TwinCONTACT |
| Contact                   | standard                |
| Protection type           | IP 44                   |
| Flange                    | 100x92 mm               |
| Fixing hole               | 85x77 mm                |
| Inclination               | 20 °                    |
| Weight                    | 160 g                   |
| Declaration of Conformity | VDE, EAC                |