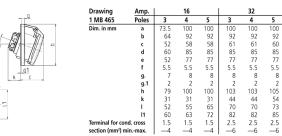

*

| Ampere                    | 16 A                    |
|---------------------------|-------------------------|
| Poles                     | 4 p                     |
| Voltage                   | 230 V                   |
| Clock position            | 9 h                     |
| Hertz                     | 50-60 Hz                |
| Connection technology     | Screwless - TwinCONTACT |
| Contact                   | standard                |
| Protection type           | IP 44                   |
| Flange                    | 100x92 mm               |
| Fixing hole               | 85x77 mm                |
| Inclination               | 20 °                    |
| Weight                    | 210 g                   |
| Declaration of Conformity | VDE, EAC                |

## Drawing