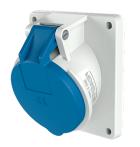

## Panel mounted receptacle with TwinCONTACT

Part no. 1637

- screwless spring terminals suitable for through wiring
- .
- 20° inclination
- 32 A receptacles are designed for adding an auxiliary contact switch

## **Technical specifications**

| Ampere                    | 16 A                    |
|---------------------------|-------------------------|
| Poles                     | 4 p                     |
| Voltage                   | 230 V                   |
| Clock position            | 9 h                     |
| Hertz                     | 50-60 Hz                |
| Connection technology     | Screwless - TwinCONTACT |
| Contact                   | standard                |
| Protection type           | IP 44                   |
| Flange                    | 100x92 mm               |
| Fixing hole               | 85x77 mm                |
| Inclination               | 20 °                    |
| Weight                    | 210 g                   |
| Declaration of Conformity | VDE, EAC                |